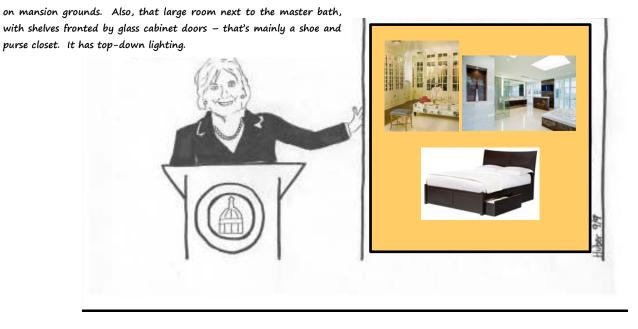

## Martha's Podium

An Editorial Cartoon Series from USMNEWS.net

There has been a lot of talk about the \$300,000 boudoir makeover at the president's mansion. The truth is, it was a lot more than that. I just want to let my successor know that the remote to the 55" plasma t.v. near to the jet tub in the master bath is behind the Q-tips in the second drawer to the vanity. Also, there is a trundle bed underneath the master bed. That's where any admin type slept who had one too many at a presidential party